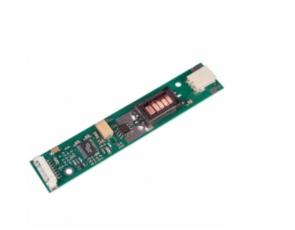

## LXM1618-05-42

Microsemi.

Part Number: LXM1618-05-42 Manufacturer Microsemi

**Description** MOD INVERTER CCFL 4W 5V PROG

Data sheet: LXM1618-05-4x

RoHs Status: Contains lead / RoHS non-compliant

Ship From: Hong Kong